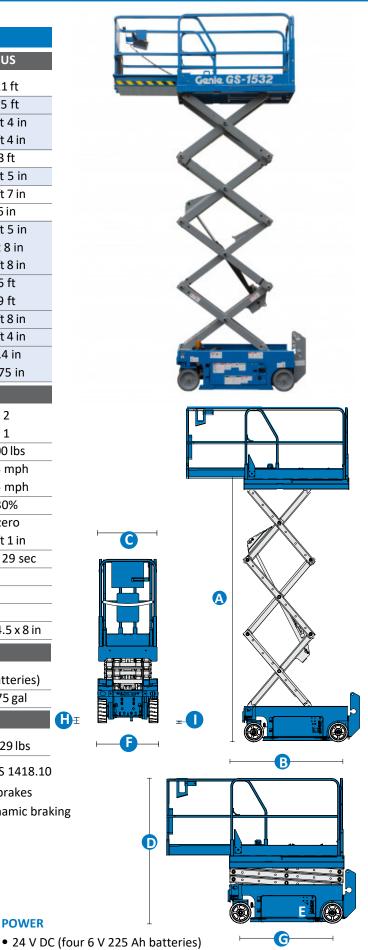

## **Specifications**

| MODEL                                | GS <sup>™</sup> -1532            |                 |
|--------------------------------------|----------------------------------|-----------------|
| MEASUREMENTS                         | Metric                           | US              |
| Working height maximum               | 6.57 m                           | 21 ft           |
| A Platform height maximum            | 4.57 m                           | 15 ft           |
| B Platform length - outside          | 1.63 m                           | 5 ft 4 in       |
| - extended                           | 2.54 m                           | 8 ft 4 in       |
| Slide-out platform extension deck    | 0.91 m                           | 3 ft            |
| C Platform width - outside           | 0.74 m                           | 2 ft 5 in       |
| Guardrail height:                    | 1.10 m                           | 3 ft 7 in       |
| Toeboard height                      | 0.15 m                           | 6 in            |
| D Height - stowed :fixed rails       | 1.96 m                           | 6 ft 5 in       |
| :folding guardrails                  | 2.03 m                           | 6 ft 8 in       |
| :rails folded                        | 1.73 m                           | 5 ft 8 in       |
| 🕒 Length                             | 1.83 m                           | 6 ft            |
| Length                               | 2.74 m                           | 9 ft            |
| 🕞 Width                              | 0.81 m                           | 2 ft 8 in       |
| G Wheelbase                          | 1.32 m                           | 4 ft 4 in       |
| H Ground clearance - centre          | 0.06 m                           | 2.4 in          |
| • with pothole guards deployed       | 0.02 m                           | 0.75 in         |
| PRODUCTIVITY                         |                                  |                 |
| Maximum platform occupancy - indoor  | 2                                | 2               |
| Maximum platform occupancy - outdoor | 1                                | 1               |
| Lift capacity                        | 272 kg                           | 600 lbs         |
| Drive speed - stowed                 | 4.0 km/h                         | 2.5 mph         |
| Drive speed - raised                 | 0.8 km/h                         | 0.5 mph         |
| Gradeability                         | 30%                              | 30%             |
| Turning radius - inside              | zero                             | zero            |
| Turning radius - outside             | 1.55 m                           | 5 ft 1 in       |
| Raise/lower speed                    | 16 / 29 sec                      | 16 / 29 sec     |
| Controls                             | proportional                     |                 |
| Drive                                | dual front wheel                 |                 |
| Multiple disc brakes                 | dual rear wheel                  |                 |
| Tyres - solid non-marking            | 30 x 11 x 20 cm                  | 12 x 4.5 x 8 in |
| POWER                                |                                  |                 |
| Power source                         | 24 V (four 6 V 225 Ah batteries) |                 |
| Hydraulic system capacity            | 14.2 L                           | 3.75 gal        |
| WEIGHT                               |                                  |                 |
|                                      | 1,238 kg                         | 2,729 lbs       |
|                                      |                                  |                 |